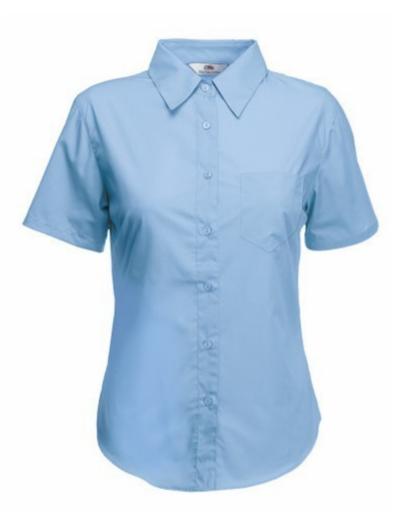

# FRUIT OF THE LOOM, LADIES SS POPLIN SHIRT, WOMEN SHORT SLEEVE BUSINESS SHIRT, LIGHT BLUE, 3XL

#### Specification

Fruit of the Loom, Ladies SS Poplin Shirt, Women's Business Short Sleeve Business Shirt, Light Blue, 3XL. Women's short sleeve business shirt, made up of 55% cotton and 45% polyester, slightly waisthigh, button-down shirt colors, adequate collar in shirt color as well as cuffs. Easy to maintain, not crowded. Branding: embroidery, flex, flock